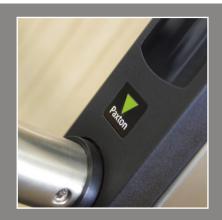

Net2 PaxLock is a versatile product, designed as a simple replacement to your current door handle, and the perfect addition to your Net2 system. Net2 PaxLock combines wireless electronic security with a stylish slimline door handle. A simple way to secure and control access in and around a building, Net2 PaxLock can be installed quickly, with minimum disruption, as it doesn't require mains power.

## Attractive Slimline Unit to Complement Your Environment

• Perfect for design-led interiors where aesthetics matter. Smart satin chrome finish complements a range of sites