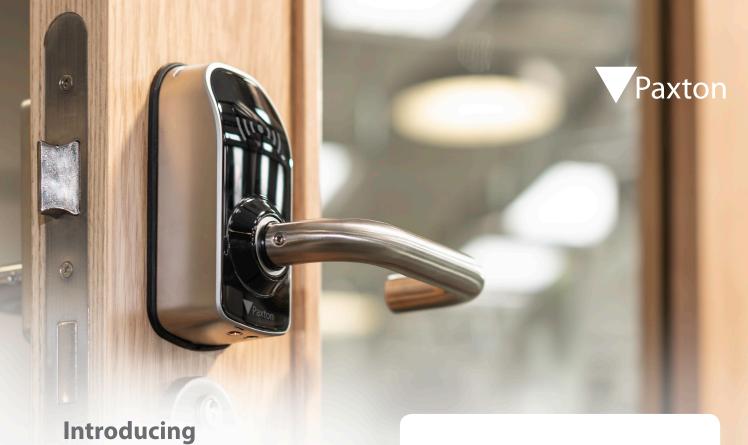

## **Net2 PaxLock Pro**

Robust, Secure, Wireless Access Control

Available in black or white, with anti-scratch coating to maintain a high quality look and feel. Net2 PaxLock Pro is suitable for internal and external facing doors making it suitable for a range of buildings and applications.

# **Net2 PaxLock Pro**

Net2 PaxLock Pro is the latest addition to Paxton's range of wireless access control solutions, in a door handle. The smart, compact appearance lends itself to more locations than ever before. Its robust design ensures it is built to last, providing a time and energy efficient security solution for your building.