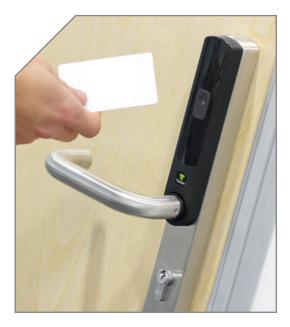

#### Suitable for a Range of Sites

- · Wireless solution in a door handle
- Use independantly for a small number of doors or on a networked sysem, for extra fuctionality and reporting
- · Retrofits to your existing doors, for quick installation and minimal disruption