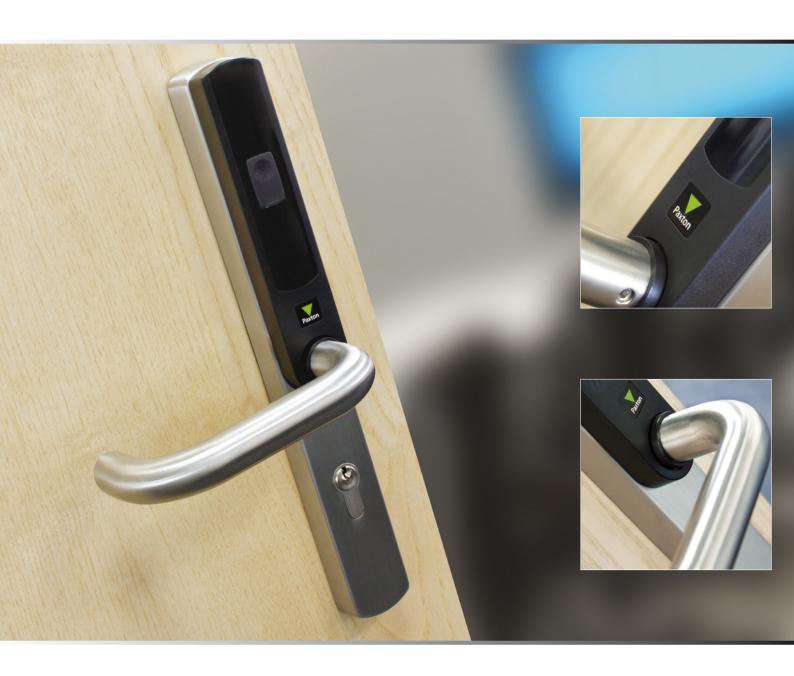

Net2 PaxLock is a versatile product, designed as a simple replacement to your current door handle, and the perfect addition to your Net2 system. Net2 PaxLock combines wireless electronic security with a stylish slimline door handle. A simple way to secure and control access in and around a building, Net2 PaxLock can be installed quickly, with minimum disruption, as it doesn't require mains power.

## Attractive Slimline Unit to Complement Your Environment

• Perfect for design-led interiors where aesthetics matter. Smart satin chrome finish complements a range of sites