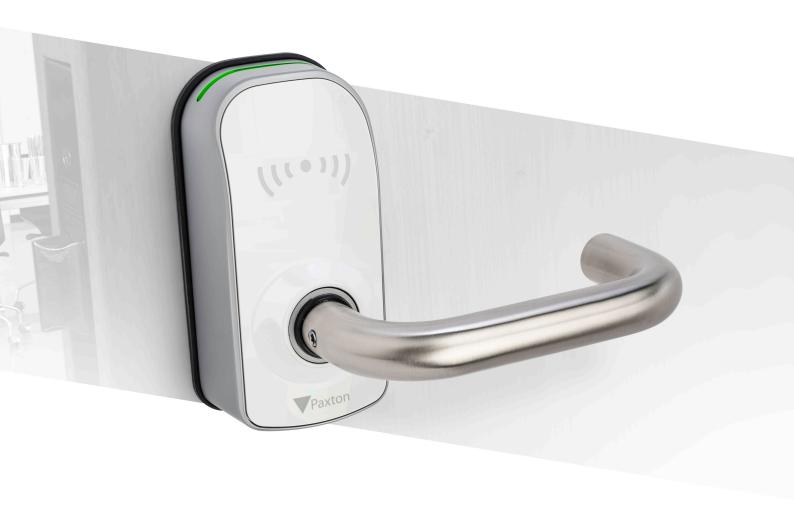

Net2 PaxLock is a versatile product, designed as a simple replacement to your current door handle, and the perfect addition to your Net2 system. Net2 PaxLock combines wireless electronic security with a stylish slimline door handle. A simple way to secure and control access in and around a building, Net2 PaxLock can be installed quickly, with minimum disruption, as it doesn't require mains power.

## Enjoy the Convenience of Wireless Access Control

• Ideal for sites where cabling has proven tricky in the past. Minimise the disruption often associated with hardwiring to each door