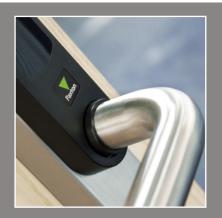

## **Net2 PaxLock Pro**

Robust, Secure, Wireless Access Control

Available in black or white, with anti-scratch coating to maintain a high quality look and feel. Net2 PaxLock Pro is suitable for internal and external facing doors making it suitable for a range of buildings and applications.

# **Net2 PaxLock Pro**

Net2 PaxLock Pro is the latest addition to Paxton's range of wireless access control solutions, in a door handle. The smart, compact appearance lends itself to more locations than ever before. Its robust design ensures it is built to last, providing a time and energy efficient security solution for your building.