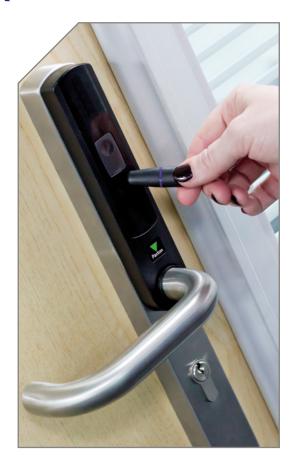

#### Suitable for a Range of Sites

- · Wireless solution in a door handle
- Use independantly for a small number of doors or on a networked sysem, for extra fuctionality and reporting
- · Retrofits to your existing doors, for quick installation and minimal disruption